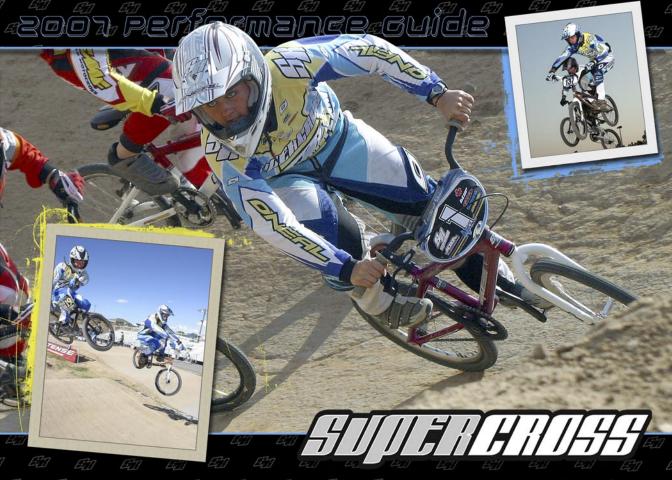

**New FOR 07' -**THE SUPERCROSS IS SERIES Mini 17.5" 72.5º 12.25" 10.7

FULL SEAMLESS 6061 T-6 ALUMINUM CONSTRUCTION, CNC'D HEADTUBES AND BB SHELL, 3D CNC'D DROPOUTS, DOUBLE GUSSETED HEADTUBE, PRO SIZE UP TAKE A 27.2 POST AND A 11/4" CLAMP, EXPERT XL SIZE DOWN TAKE 22.2 POST AND 1" CLAMP. EXPERT SIZE UP TAKE 11/8" THREADLESS STYLE HEADSETS, JR. AND MINI TAKE 1" THREADLESS STYLE HEADSETS. ALL BB SHELLS ARE 68MM WIDE. Pro size up are designed to take 1.75" wheels, expert XL and down are DESIGNED FOR 11/8" AND 13/8" WHEELS. STOCK COLORS ARE GLOSS BLACK, PEARL WHITE, METALLIC BLUE, MIRROR POLISH AND LIMITED EDITION SAMMY COOLS PINK