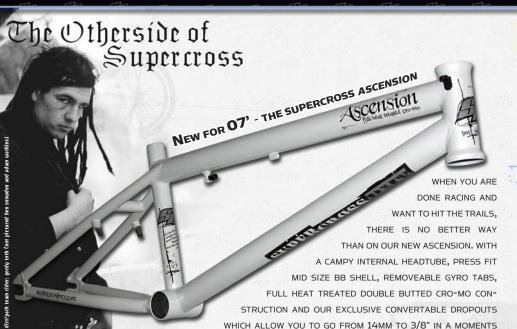

**New FOR 07' -**THE SUPERCROSS IS SERIES Mini 17.5" 72.5º 12.25" 10.7

FULL SEAMLESS 6061 T-6 ALUMINUM CONSTRUCTION, CNC'D HEADTUBES AND BB SHELL, 3D CNC'D DROPOUTS, DOUBLE GUSSETED HEADTUBE, PRO SIZE UP TAKE A 27.2 POST AND A 11/4" CLAMP, EXPERT XL SIZE DOWN TAKE 22.2 POST AND 1" CLAMP. EXPERT SIZE UP TAKE 11/8" THREADLESS STYLE HEADSETS, JR. AND MINI TAKE 1" THREADLESS STYLE HEADSETS. ALL BB SHELLS ARE 68MM WIDE. Pro size up are designed to take 1.75" wheels, expert XL and down are DESIGNED FOR 11/8" AND 13/8" WHEELS. STOCK COLORS ARE GLOSS BLACK, PEARL WHITE, METALLIC BLUE, MIRROR POLISH AND LIMITED EDITION SAMMY COOLS PINK