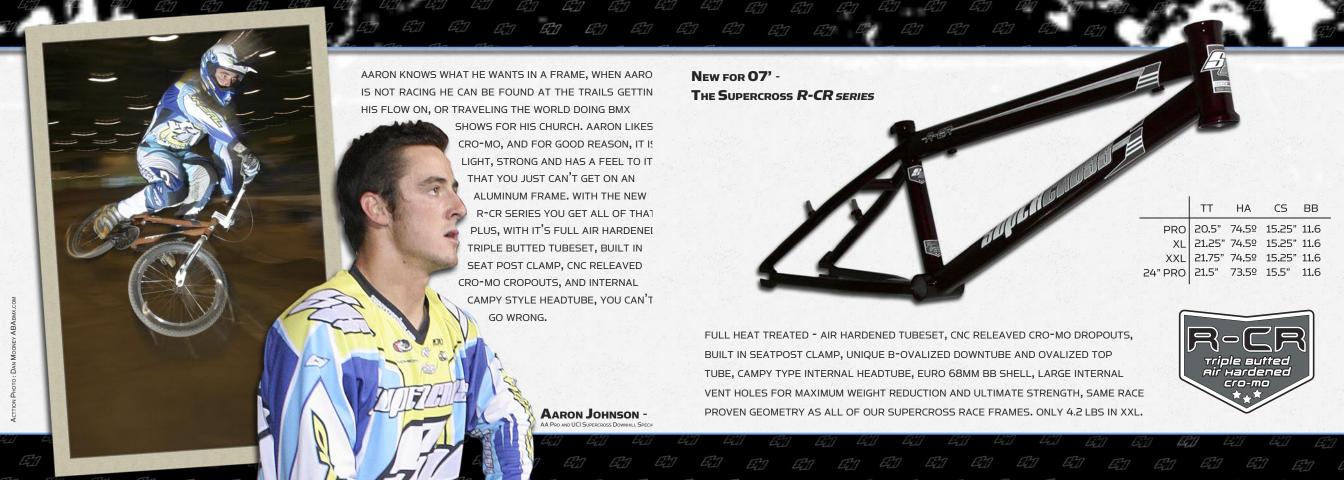

**New FOR 07' -**THE SUPERCROSS IS SERIES Mini 17.5" 72.5º 12.25" 10.7

FULL SEAMLESS 6061 T-6 ALUMINUM CONSTRUCTION, CNC'D HEADTUBES AND BB SHELL, 3D CNC'D DROPOUTS, DOUBLE GUSSETED HEADTUBE, PRO SIZE UP TAKE A 27.2 POST AND A 11/4" CLAMP, EXPERT XL SIZE DOWN TAKE 22.2 POST AND 1" CLAMP. EXPERT SIZE UP TAKE 11/8" THREADLESS STYLE HEADSETS, JR. AND MINI TAKE 1" THREADLESS STYLE HEADSETS. ALL BB SHELLS ARE 68MM WIDE. Pro size up are designed to take 1.75" wheels, expert XL and down are DESIGNED FOR 11/8" AND 13/8" WHEELS. STOCK COLORS ARE GLOSS BLACK, PEARL WHITE, METALLIC BLUE, MIRROR POLISH AND LIMITED EDITION SAMMY COOLS PINK

| XL                                              | 51.55  | /4.5≌ | 15.25  | 11.0 |
|-------------------------------------------------|--------|-------|--------|------|
| XL<br>XXL<br>24" PRO                            | 21.75" | 74.59 | 15.25" | 11.6 |
| 24" PRO                                         | 21.5"  | 73.5º | 15.5"  | 11.6 |
| specifications subject to change without notice |        |       |        |      |
|                                                 |        |       |        |      |
| T. Wash                                         | . =    | . 1   |        |      |
|                                                 |        |       |        |      |