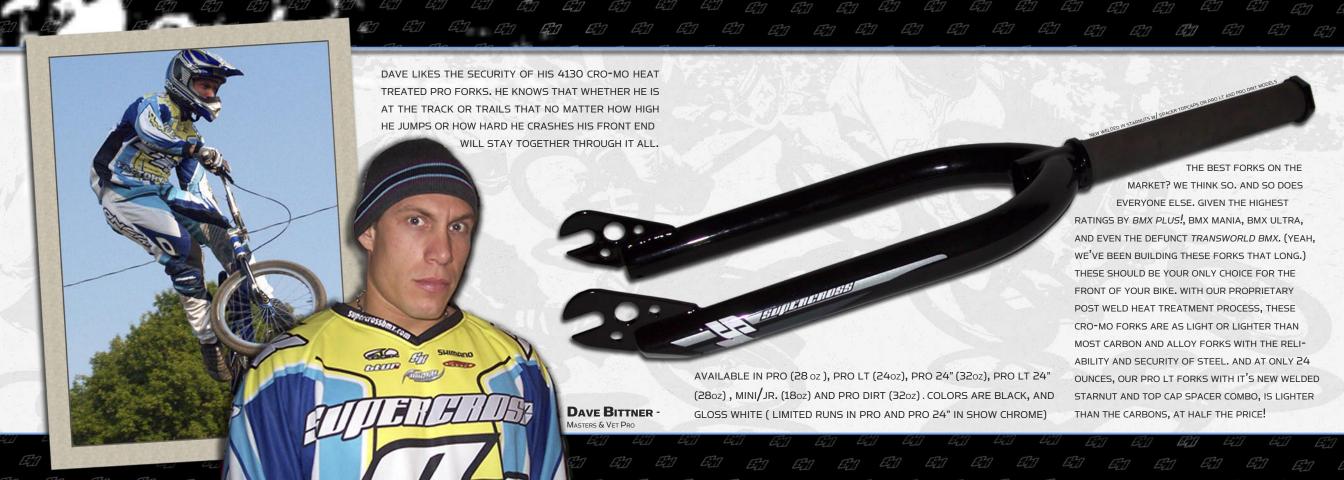

HEATETREATED ALUMINUM

HA

CS BB

72.59 12.75" 10.7

73.59 13.7" 11.2

SUPERCROSS BMX - 13429 Tioga Ln. Apple Valley, CA 92308 -760/240-5266 or 760/240-8869 fax

NOTICE. ONLY 4.8LBS IN THE 21" TOP TUBE SIZE.

Get a signed Supercross Poster from the Supercross BMX Factory team at an ABA National near you, or send \$6 for a full color Supercross Poster to Supercross BMX Poster 13429 Tioga Lane, Apple Valley, CA 92308 (signed posters are only available at National Events, please check www.supercrossbmx.com to find a national near you.)