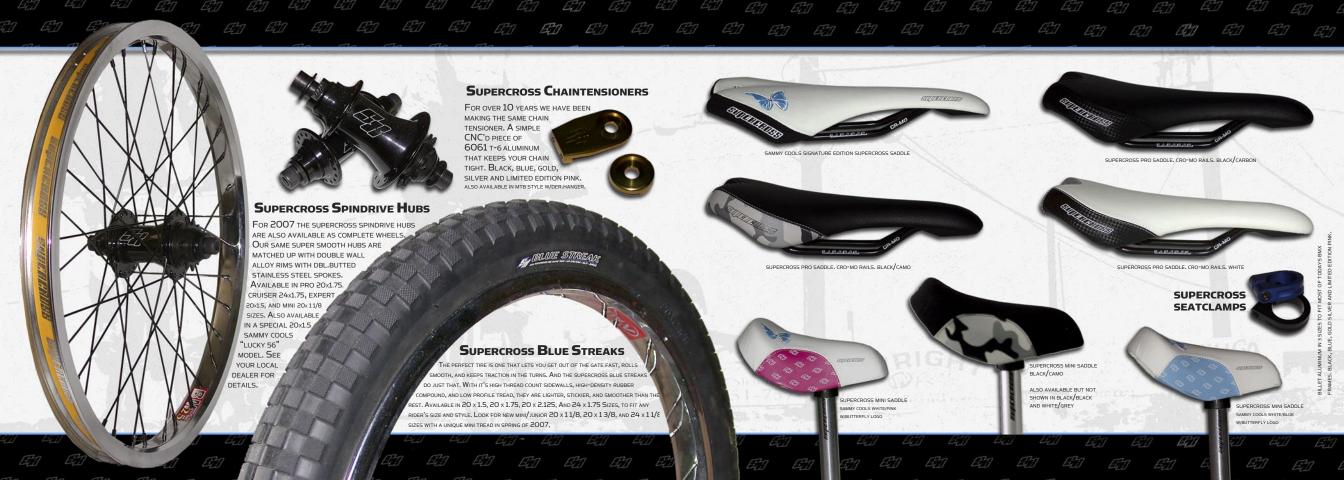

ISH AND LIMITED EDITION SAMMY COOLS PINK

| XL                                              | 51.55  | /4.5≌ | 15.25  | 11.0 |
|-------------------------------------------------|--------|-------|--------|------|
| XL<br>XXL<br>24" PRO                            | 21.75" | 74.59 | 15.25" | 11.6 |
| 24" PRO                                         | 21.5"  | 73.5º | 15.5"  | 11.6 |
| specifications subject to change without notice |        |       |        |      |
|                                                 |        |       |        |      |
| T. Wash                                         | . =    | . 1   |        |      |
|                                                 |        |       |        |      |

HEATETREATED ALUMINUM

HA

CS BB

72.59 12.75" 10.7

73.59 13.7" 11.2















SUPERCROSS BMX - 13429 Tioga Ln. Apple Valley, CA 92308 -760/240-5266 or 760/240-8869 fax

NOTICE. ONLY 4.8LBS IN THE 21" TOP TUBE SIZE.

Get a signed Supercross Poster from the Supercross BMX Factory team at an ABA National near you, or send \$6 for a full color Supercross Poster to Supercross BMX Poster 13429 Tioga Lane, Apple Valley, CA 92308 (signed posters are only available at National Events, please check www.supercrossbmx.com to find a national near you.)