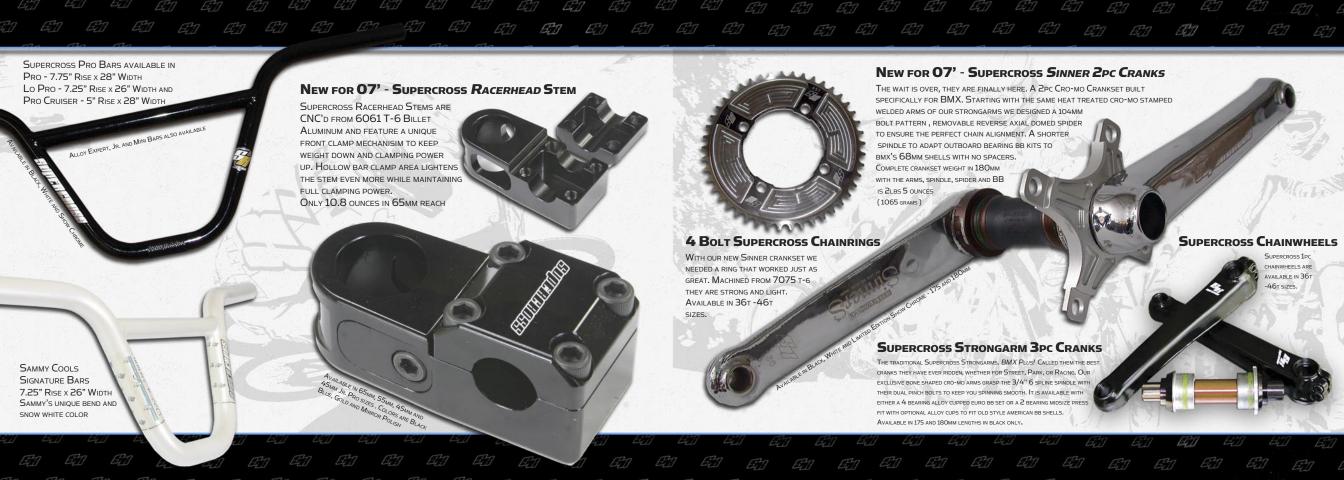

OLISH AND LIMITED EDITION SAMMY COOLS PINK

| XL                                              | 51.55  | /4.5≌ | 15.25  | 11.0 |
|-------------------------------------------------|--------|-------|--------|------|
| XL<br>XXL<br>24" PRO                            | 21.75" | 74.59 | 15.25" | 11.6 |
| 24" PRO                                         | 21.5"  | 73.5º | 15.5"  | 11.6 |
| specifications subject to change without notice |        |       |        |      |
|                                                 |        |       |        |      |
| T. Wash                                         | . =    | . 1   |        |      |
|                                                 |        |       |        |      |

HEATETREATED ALUMINUM

HA

CS BB

72.59 12.75" 10.7

73.59 13.7" 11.2















SUPERCROSS BMX - 13429 Tioga Ln. Apple Valley, CA 92308 -760/240-5266 or 760/240-8869 fax

NOTICE. ONLY 4.8LBS IN THE 21" TOP TUBE SIZE.

Get a signed Supercross Poster from the Supercross BMX Factory team at an ABA National near you, or send \$6 for a full color Supercross Poster to Supercross BMX Poster 13429 Tioga Lane, Apple Valley, CA 92308 (signed posters are only available at National Events, please check www.supercrossbmx.com to find a national near you.)